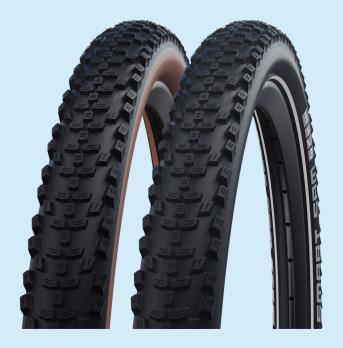

## Even better riding characteristics for Schwalbe's most successful MTB tire

The Smart Sam is Schwalbe's most successful MTB tire now it is re-launched with an extensive update in time for Eurobike 2023. This includes a new, modern look - at the same time, the Smart Sam has been optimized not only for classic MTB use, but also for E-MTB bikes. The result is even better riding characteristics for the all-rounder.

The tire has retained its identity: Long term durability and the perfect compromise between on- and off-road use are still its core properties. At the same time, the Smart Sam convinces with excellent rolling characteristics optimized for maximum safety. The tread has been modernized; thanks to the 'arrow' style, the Smart Sam appears even more dynamic. Longer braking edges ensure that the Smart Sam combines an SUV and MTB tire in the most effective way, which comes into its own on e-bikes.